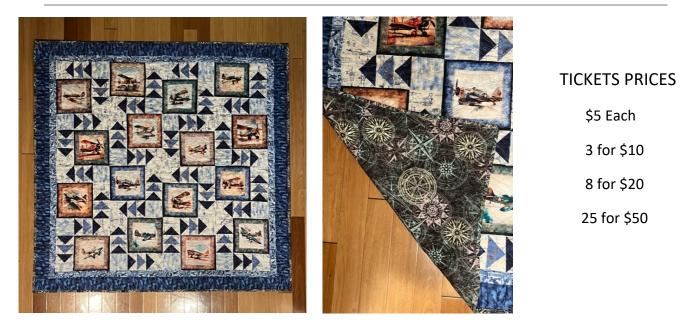

## Airplane Lap Quilt Raffle

Fundraiser for FL Heartland 99s Scholarship Fund

Name Email Phone

Address

Indicate the number of tickets desired and any special instructions for mailing.

Drawing is May 15, 2025 are at Spring SE Section 2025 - Need not be present to win.

## TOTAL

\_\_\_\_\_

\$

Checks Payable to FL Heartland 99s or PayPal flheartland99s@gmail.com Note: PayPal has a fee that needs to be added. For \$5, add \$.60; for \$10, add \$.70; for \$20, add \$.90; for \$50, add \$1.50.